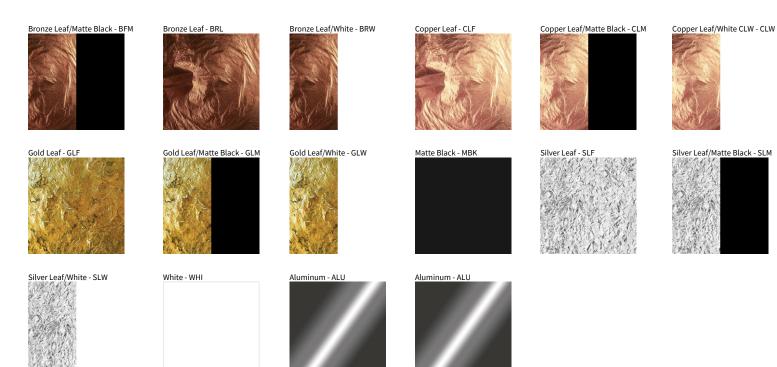

## **CRASH SURFACE**

| PROJECT  |  |  |  |
|----------|--|--|--|
| TYPE     |  |  |  |
| NOTES    |  |  |  |
| QUANTITY |  |  |  |
| DATE     |  |  |  |
|          |  |  |  |

Digital: Not all screens are calibrated the same, and therefore, colors will appear differently between screens. Physical: When texture is involved, there will be variations in color, character and tone within a product series and between product families.